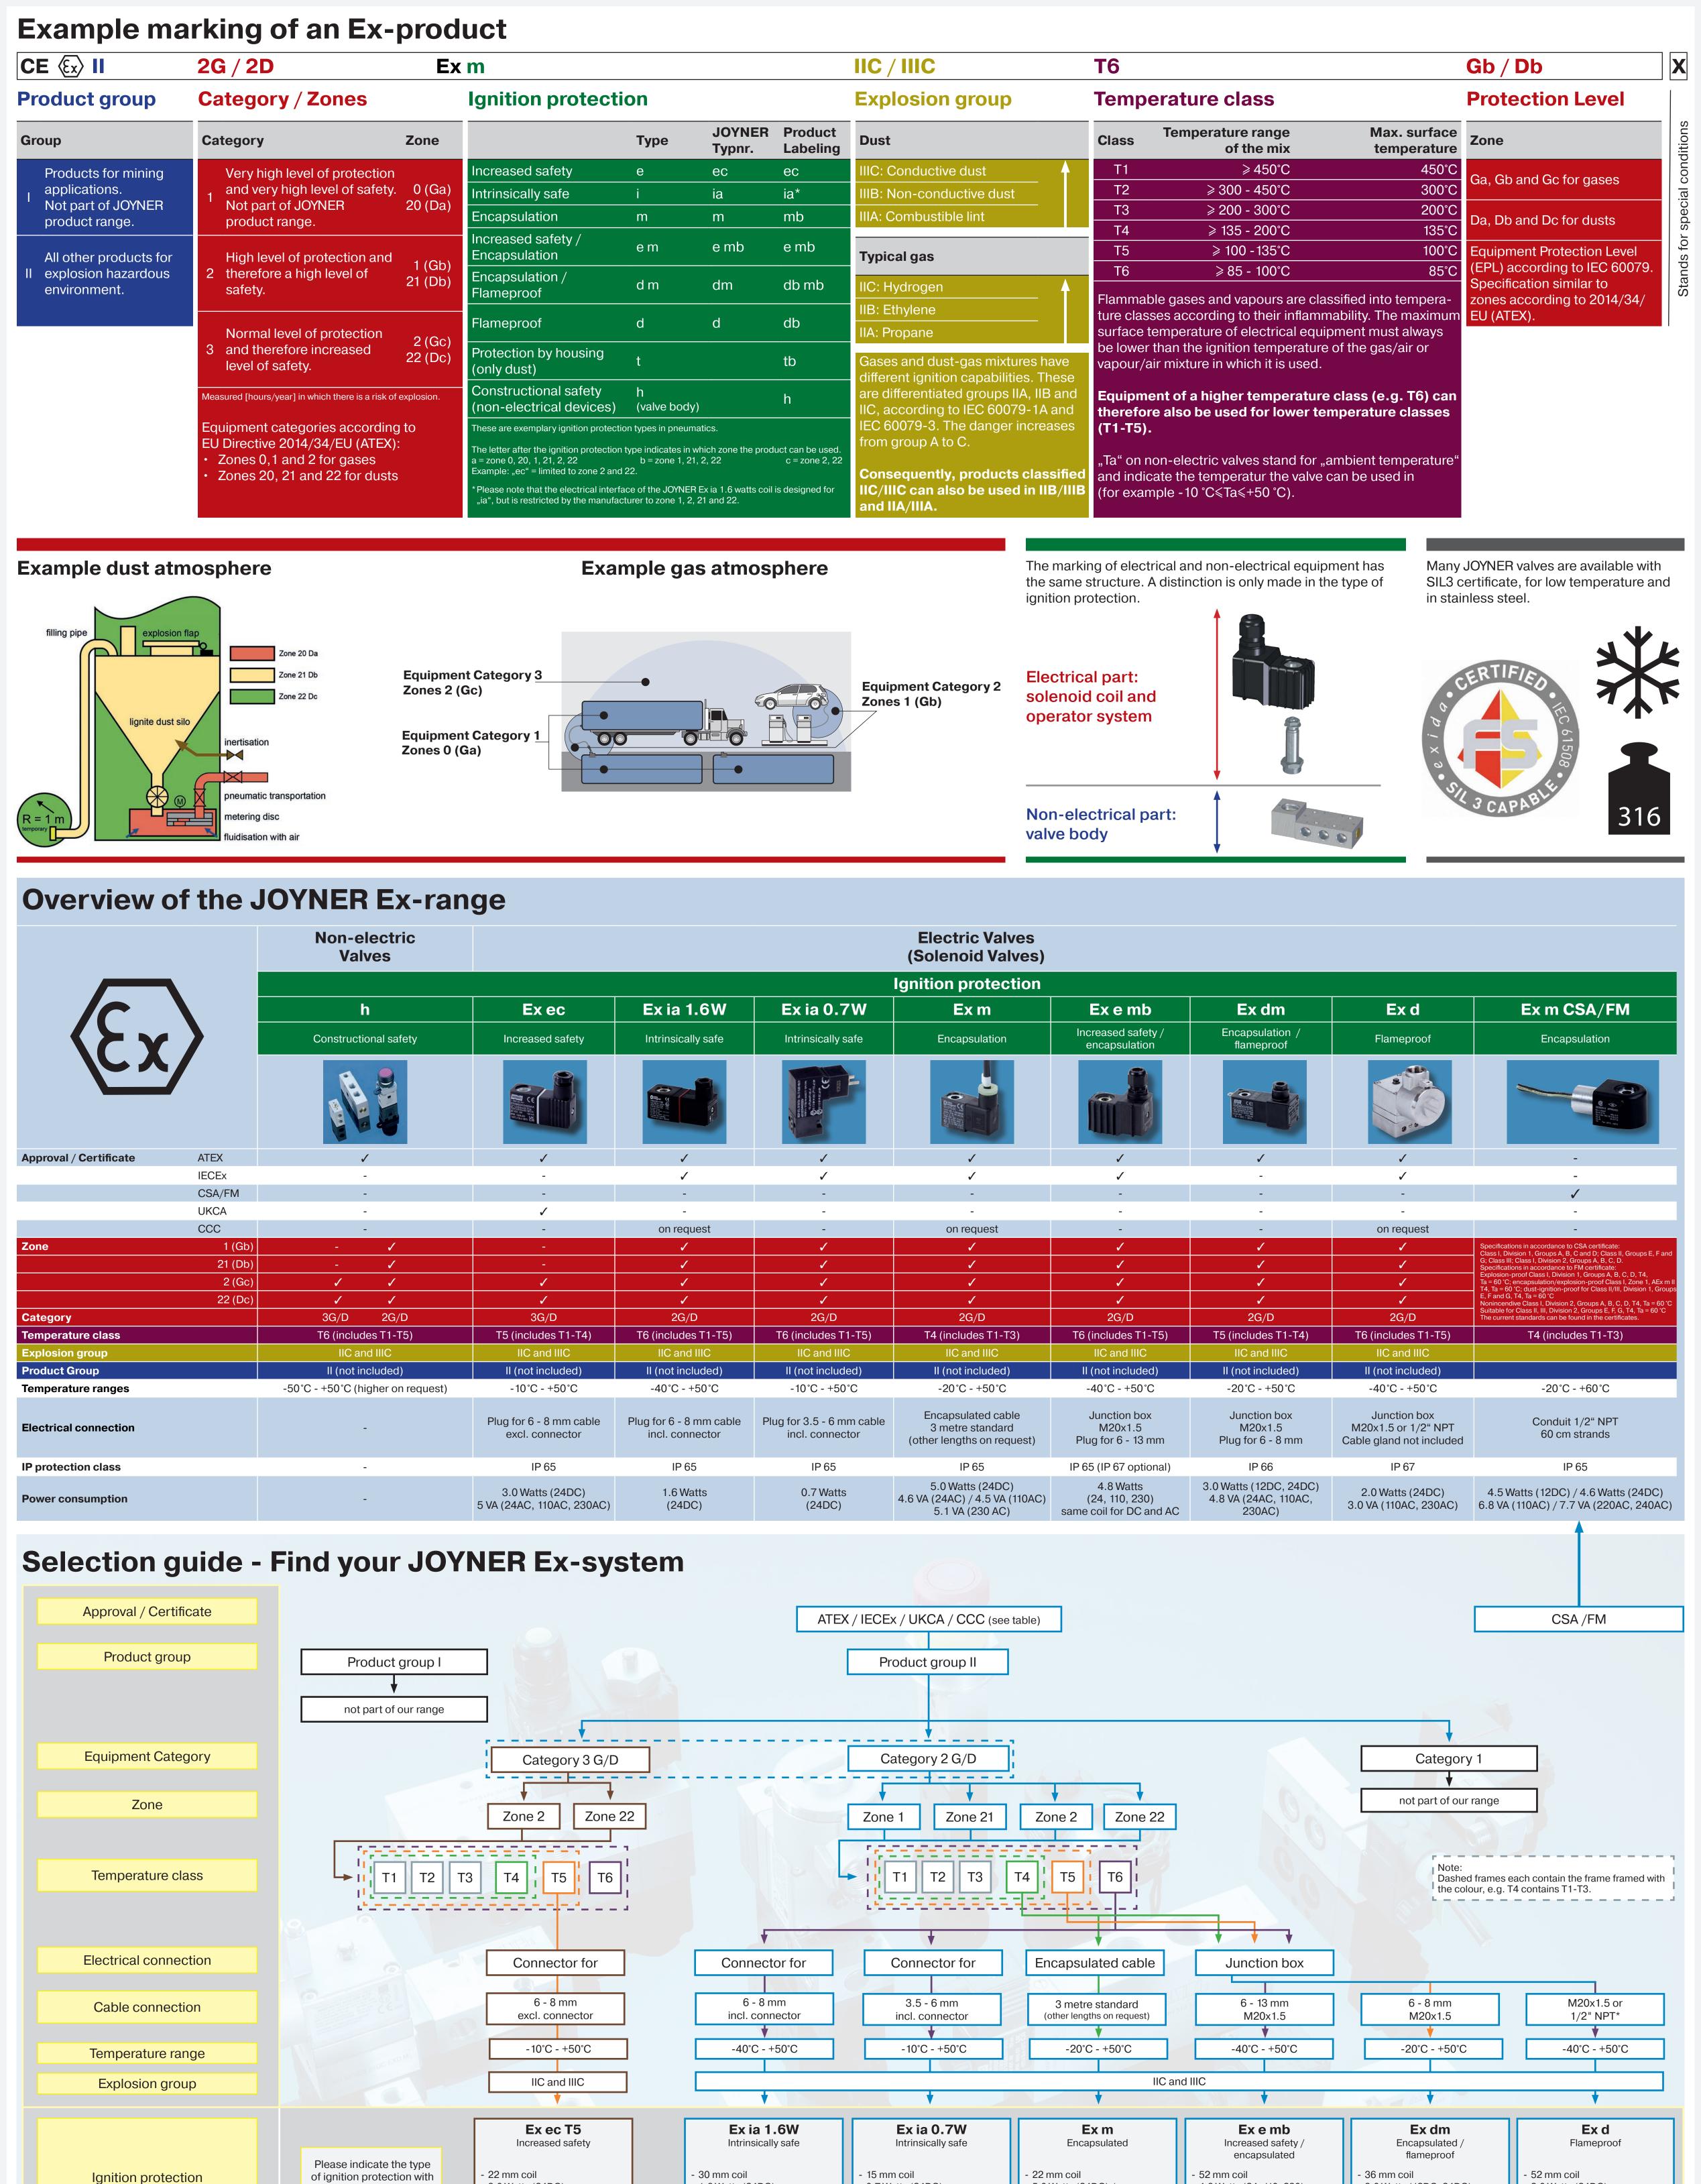

## **Valves**

## for explosion hazardous environment

With JOYNER you have a partner with many years of experience in the field of explosion-proof products. Benefit from our extensive product range and numerous special solutions. With our selection guide for solenoid valves, you can quickly and easily find the right JOYNER Ex-valve for your application.

2.0 Watts (24DC)

\*Cable gland not included

IP 67

3.0 VA (110AC, 230AC)

0.7 Watts (24DC)

5.0 Watts (24DC) /

4.5 VA (110AC) / 5.1 VA (230 AC)

4.6 VA (24AC)

4.8 Watts (24, 110, 230)

- IP 65 (IP 67 optional)

same coil for DC and AC

3.0 Watts (12DC, 24DC)

IP 66

4.8 VA (24AC, 110AC, 230AC)

1.6 Watts (24DC)

IP 65

3.0 Watts (24DC)

- IP 65

5 VA (24AC, 110AC, 230AC)

your request.